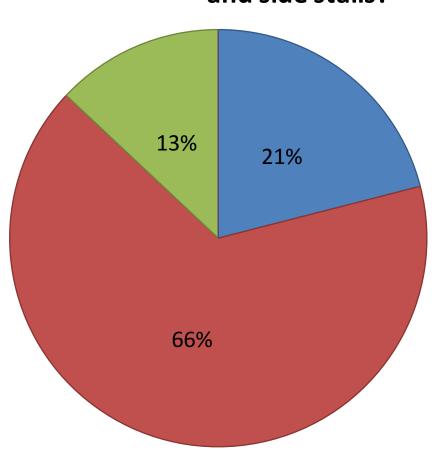

#### How would you rate the quality of the refreshments and side stalls?

| Rating       | Number of<br>Responses |
|--------------|------------------------|
| Excellent    | 12                     |
| Good         | 37                     |
| Satisfactory | 7                      |
| Poor         | 0                      |