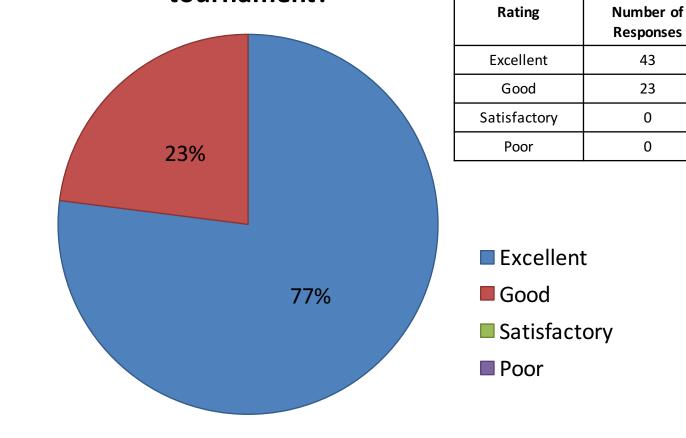

## NPL Youth Tournament 2016 Feedback

43

23

0

0

#### Overall, how would you rate the quality of the tournament?

56 out of 161 teams (35%) replied

56 out of 161 teams (35%) replied