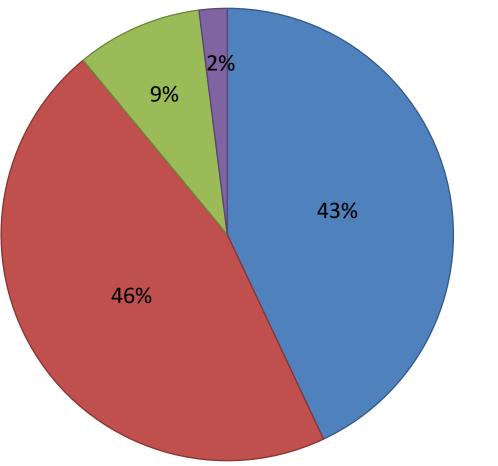

#### How do you rate the format of the tournament?

56 out of 161 teams (35%) replied

56 out of 161 teams (35%) replied