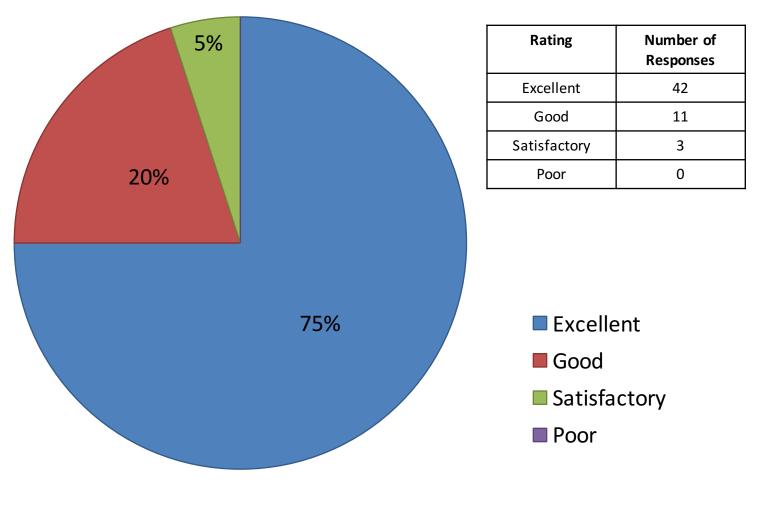

#### Overall, how would you rate the quality of the tournament?

56 out of 161 teams (35%) replied

56 out of 161 teams (35%) replied