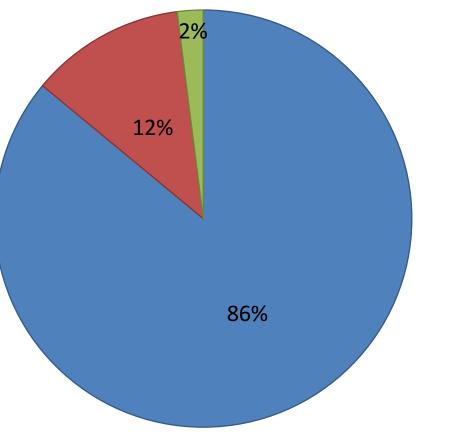

#### How do you rate the format of the tournament?

56 out of 161 teams (35%) replied

56 out of 161 teams (35%) replied