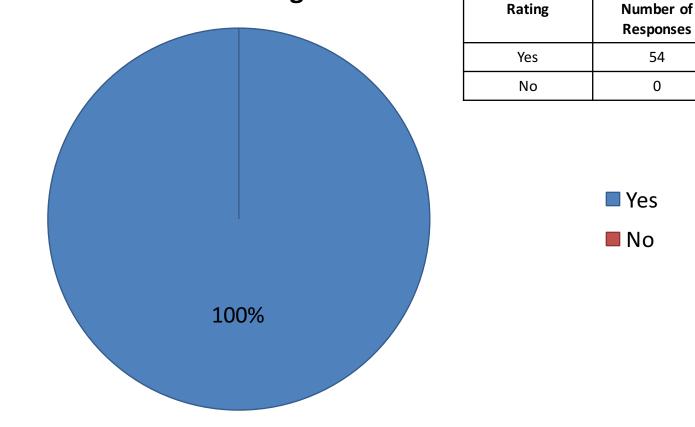

# Would you attend another tournament organised in partnership between NPL Youth and C S Coaching &

**Event Management?** 

56 out of 161 teams (35%) replied