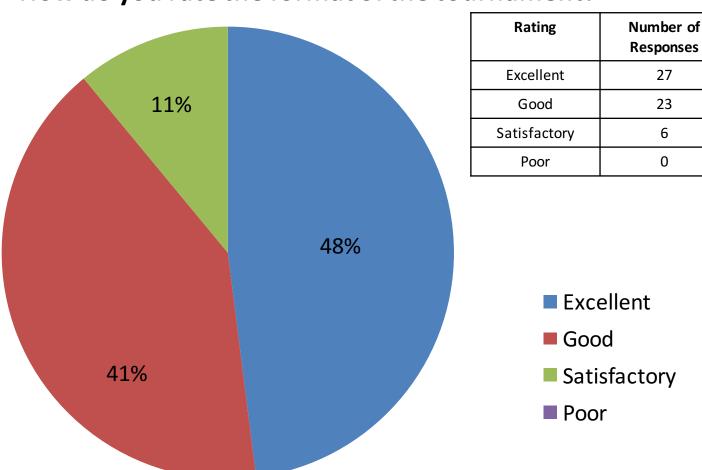

#### How do you rate the format of the tournament?

56 out of 161 teams (35%) replied